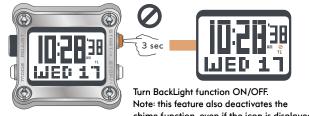

In ALARM mode you can set two daily alarms. The alarms will sound intermittantly for 30 seconds.

In TIME mode you can set time and calendar information within two time zones.

WED 17

POWER

chime function, even if the icon is displayed.